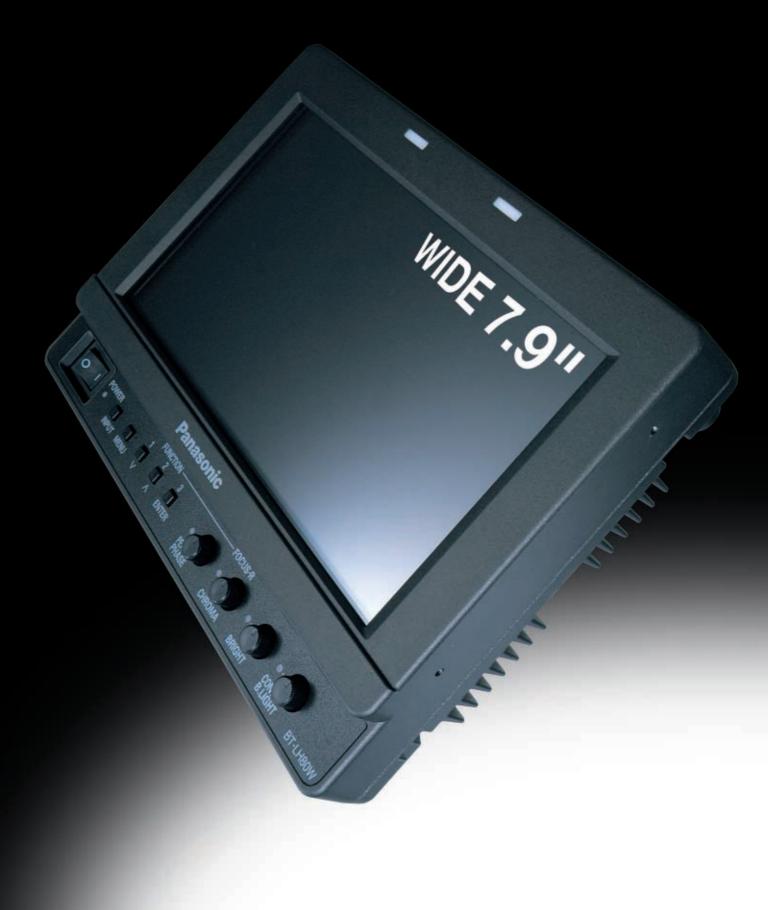

# Panasonic ideas for life

The BT-LH80W is a small, lightweight HD/SD LCD monitor designed for field acquisition or live relay use. Inheriting circuitry from the popular BT-LH1700W, this versatile monitor delivers a full broadcast-grade display performance. It also introduces new Focus-in-Red and Pixel-to-Pixel functions that make critical HD camera focusing quick and easy. Connecting directly to the viewfinder terminal of a Panasonic HD camera-recorder, the BT-LH80W provides powerful support as a wide 7.9-inch color viewfinder. Its high performance and versatile functions also make it ideal for use in mobile vehicles.

#### Thin, Small and Lightweight

Making full use of the LCD panel's thinness and light weight, the BT-LH80W is only 2-5/8" (65 mm) deep and weighs just 3.3 lbs (1.5kg).