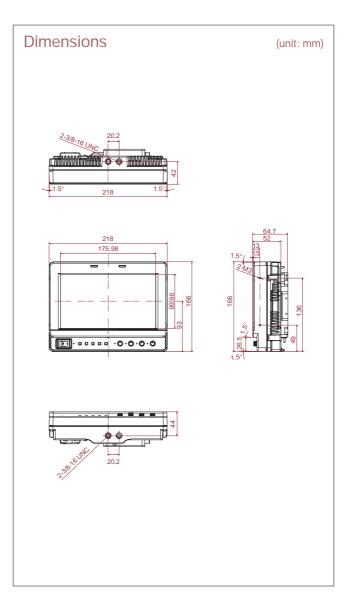

#### Thin, Small and Lightweight

Making full use of the LCD panel's thinness and light weight, the BT-LH80W is only 2-5/8" (65 mm) deep and weighs just 3.3 lbs (1.5kg).

# **Specifications**

| Power Requirements:        | DC12V (11 to 17V)                                          |
|----------------------------|------------------------------------------------------------|
|                            | DC Input (XLR 4-pin) or Anton Bauer Battery                |
| Power Consumption:         | DC12V, 1.5A                                                |
| Weight:                    | 3.3 lbs (1.5kg)                                            |
| Dimensions:<br>(W x H x D) | 8-3/4" x 6-11/16" x 2-5/8"<br>(218 x 166 x 65 mm)          |
| LCD Panel:                 | 7.9", 16:9 aspect ratio                                    |
| Display colors:            | 16,770,000 colors                                          |
| Resolution:                | 800 x 450 pixels                                           |
| Viewing Angle:             | 110° Vertical, 120° Horizontal                             |
| Video Input:               | VIDEO, Y/Pb/Pr (BNC), 1 ch<br>Viewfinder terminal (15-pin) |
| Remote:                    | GPI (D-sub 9-pin), RS-232C (D-sub 9-pin)                   |
| Option:                    | SDI INPUT UNIT,<br>VF cable (Viewfinder Cable, DC Cable)   |
| +== 10                     |                                                            |