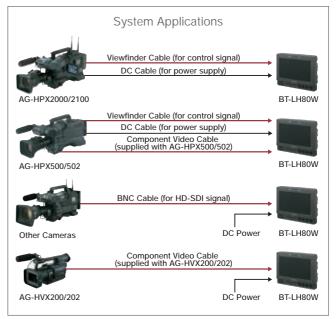

#### Connection as a Viewfinder

BNC cable connection also makes it possible to use SDI (optional) or component input not only from Panasonic camerarecorders but also from other brand cameras. Equipped with a 15-pin viewfinder terminal, the BT-LH80W can also be used as a viewfinder for compatible Panasonic

camera-recorders — AJ-HDX900, AJ-HDC27H,

AJ-HPX2000/2100 and AG-HPX500/502. You can also run the BT-LH80W on DC power supplied by these camera-recorders. Connection is easy, requiring only a viewfinder cable and DC power cable.