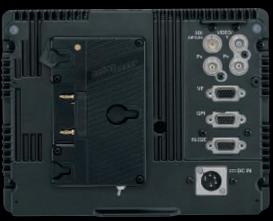

#### Connection as a Viewfinder

BNC cable connection also makes it possible to use SDI (optional) or component input not only from Panasonic camerarecorders but also from other brand cameras. Equipped with a 15-pin viewfinder terminal, the BT-LH80W can also be used as a viewfinder for compatible Panasonic

camera-recorders — AJ-HDX900, AJ-HDC27H,

AJ-HPX2000/2100 and AG-HPX500/502. You can also run the BT-LH80W on DC power supplied by these camera-recorders. Connection is easy, requiring only a viewfinder cable and DC power cable.