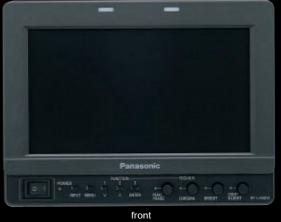

#### **Other Useful Functions**

- Tally lamps (front: red/green, back: red)
- Marker and blue-only functions
- Compatible with 16:9 and 4:3 aspect ratios
- RS-232C and GPI remote control terminals

#### Thin, Small and Lightweight

Making full use of the LCD panel's thinness and light weight, the BT-LH80W is only 2-5/8" (65 mm) deep and weighs just 3.3 lbs (1.5kg).