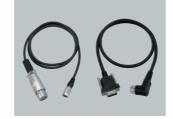

# **Optional Accesories**

BT-YA80G SDI INPUT UNIT

BT-CS80G VF Cable (Viewfinder Cable, DC Cable)